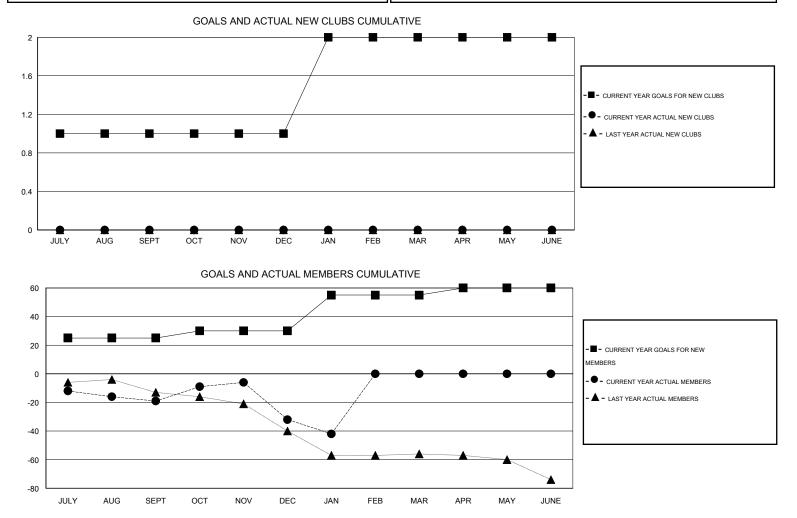

## GMT: CARL HARRELL

| OCATION | NORTH   | CAROLINA |
|---------|---------|----------|
|         | 1101111 |          |

GMT CA 1

|                       |                  | Clubs     |                  |                       |               |                    | Members                             |                    |                  |
|-----------------------|------------------|-----------|------------------|-----------------------|---------------|--------------------|-------------------------------------|--------------------|------------------|
| RESULTS FOR 2014-2015 |                  |           |                  | RESULTS FOR 2014-2015 |               |                    |                                     |                    |                  |
| QUARTER               | NEW CLUB<br>GOAL | NEW CLUBS | DROPPED<br>CLUBS | NET<br>GAIN/LOSS      | QUARTER       | NEW MEMBER<br>GOAL | CHARTER AND<br>NEW MEMBERS<br>ADDED | DROPPED<br>MEMBERS | NET<br>GAIN/LOSS |
| JULY/AUG/SEPT         | 1                | 0         | 0                | 0                     | JULY/AUG/SEPT | 25                 | 11                                  | 30                 | -19              |
| OCT/NOV/DEC           | 0                | 0         | 0                | 0                     | OCT/NOV/DEC   | 5                  | 31                                  | 44                 | -13              |
| JAN/FEB/MAR           | 1                | 0         | 0                | 0                     | JAN/FEB/MAR   | 25                 | 9                                   | 19                 | -10              |
| APR/MAY/JUNE          | 0                | 0         | 0                | 0                     | APR/MAY/JUNE  | 5                  | 0                                   | 0                  | 0                |